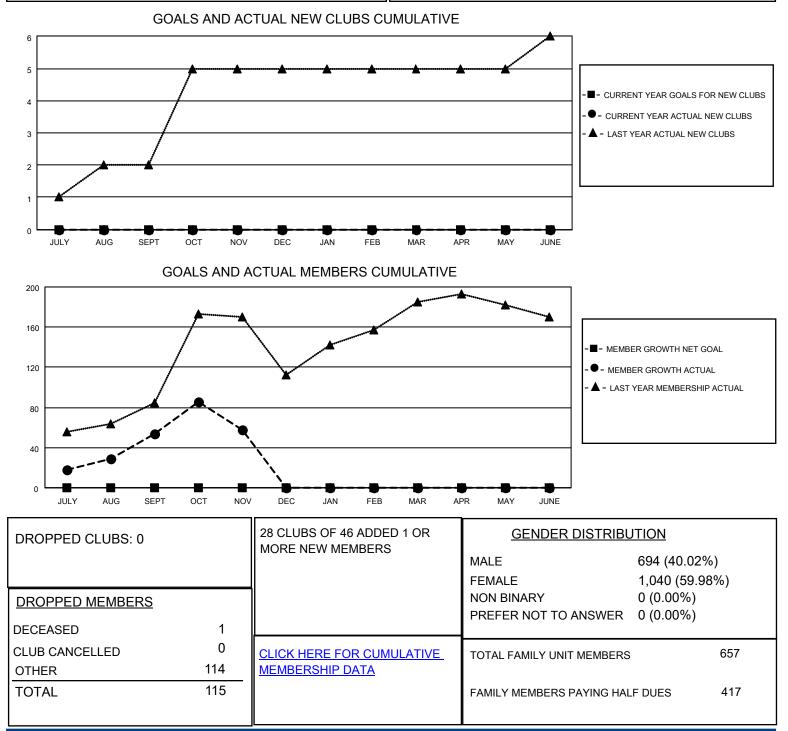

## LOCATION PHILIPPINES

District 301 C

Results as of: 11/30/2022

| Clubs                 |               |           |               | Members               |                         |                         |                                                    |
|-----------------------|---------------|-----------|---------------|-----------------------|-------------------------|-------------------------|----------------------------------------------------|
| RESULTS FOR 2022-2023 |               |           |               | RESULTS FOR 2022-2023 |                         |                         |                                                    |
| QUARTER               | NEW CLUB GOAL | NEW CLUBS | DROPPED CLUBS | QUARTER MEI           | MBER GROWTH NET<br>GOAL | MEMBER GROWTH<br>ACTUAL | DROPPED<br>MEMBERS ACTUAL<br>(including transfers) |
| JULY/AUG/SEPT         | 0             | 0         | 0             | JULY/AUG/SEPT         | 0                       | 122                     | 65                                                 |
| OCT/NOV/DEC           | 0             | 0         | 0             | OCT/NOV/DEC           | 0                       | 55                      | 50                                                 |
| JAN/FEB/MAR           | 0             | 0         | 0             | JAN/FEB/MAR           | 0                       | 0                       | 0                                                  |
| APR/MAY/JUNE          | 0             | 0         | 0             | APR/MAY/JUNE          | 0                       | 0                       | 0                                                  |